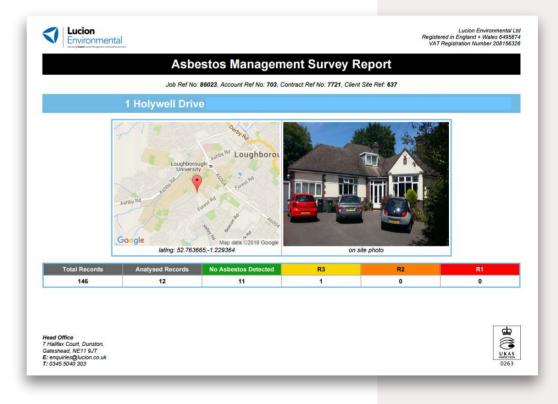

- email us about this job
- view the method statement and risk assessment
- view the full report
- view a compact report, which summarises the findings

By clicking on the fourth icon in the account summary, this will then open up your full report in a separate tab for you to view, download or print.