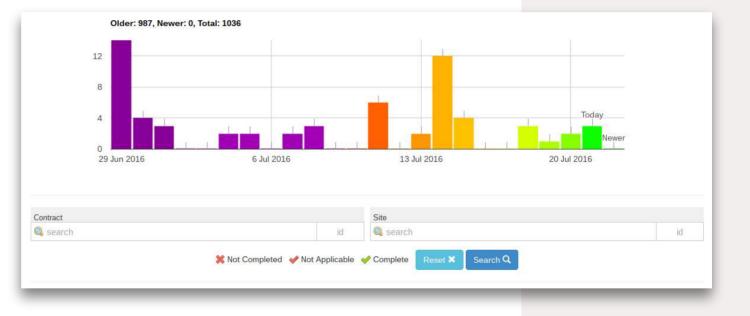

24/7 access to track our progress with your personalised workload tracker, automatically updated

It is your data, and we provide full access to it, 24/7. If you need to export, you can select to what format, what items to include, and the date range for the information you need.