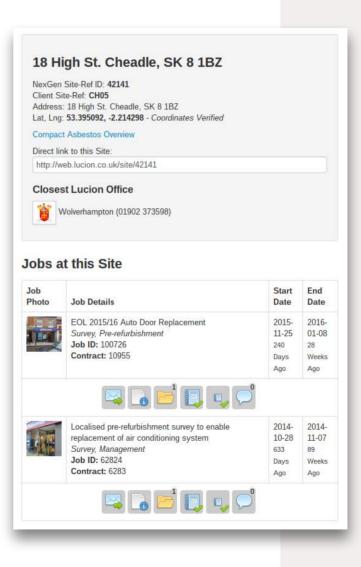

#### Exact Search

Search for an exact Site via Address, Postcode or UPRN

18 High St.Cheadle,SK 8 1BZ

Google maps and GPS coordinates taken on site provide a visual summary of your sites and the high, medium and low risk items and their locations

#### Geocoding Search beta! R P Use Google Maps to find all Sites in a given Location Q Search search google map United Kinad HER Isle of Man Dublin Cambridge WALES

¥ in G⁺

Once you have selected the site you need, you can view a summary of all asbestos related works carried out at the site, with options to:

- email us about this job
- view the method statement and risk assessment
- view the full report
- view a compact report, which summarises the findings

By clicking on the fourth icon in the account summary, this will then open up your full report in a separate tab for you to view, download or print.

24/7 access to track our progress with your personalised workload tracker, automatically updated

It is your data, and we provide full access to it, 24/7. If you need to export, you can select to what format, what items to include, and the date range for the information you need.